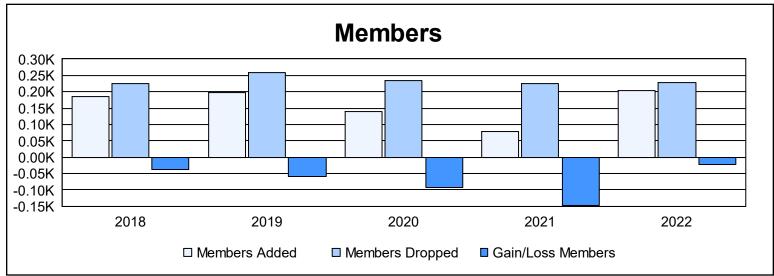

District 106 B As of June 2022 Cumulative

| Year      | New<br>Clubs | Dropped<br>Clubs | Gain/<br>Loss<br>Clubs | New<br>Members | Charter<br>Members | Reinstate<br>Members | Transfer<br>Members | Total<br>Member<br>Added | Total<br>Members<br>Dropped | Gain/<br>Loss<br>Members |
|-----------|--------------|------------------|------------------------|----------------|--------------------|----------------------|---------------------|--------------------------|-----------------------------|--------------------------|
| 2017-2018 | 0            | 0                | 0                      | 177            | 1                  | 0                    | 8                   | 186                      | 225                         | -39                      |
| 2018-2019 | 0            | 1                | -1                     | 192            | 1                  | 1                    | 5                   | 199                      | 259                         | -60                      |
| 2019-2020 | 0            | 0                | 0                      | 135            | 1                  | 1                    | 4                   | 141                      | 234                         | -93                      |
| 2020-2021 | 0            | 1                | -1                     | 74             | 0                  | 1                    | 2                   | 77                       | 226                         | -149                     |
| 2021-2022 | 0            | 1                | -1                     | 188            | 2                  | 1                    | 13                  | 204                      | 227                         | -23                      |
| Average   | 0            | 1                | -1                     | 153            | 1                  | 1                    | 6                   | 161                      | 234                         | -73                      |